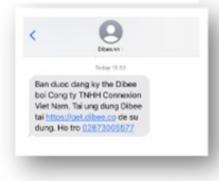

## Registration of Driver | New Driver

Customer can register new driver directly on the web portal. These needed information is: Full name and phone number

#### **INSTRUCTION**

- Register the Driver Account (Admin site)
- Download the Dibee mobile app
- Register the Driver Account
- Transaction process