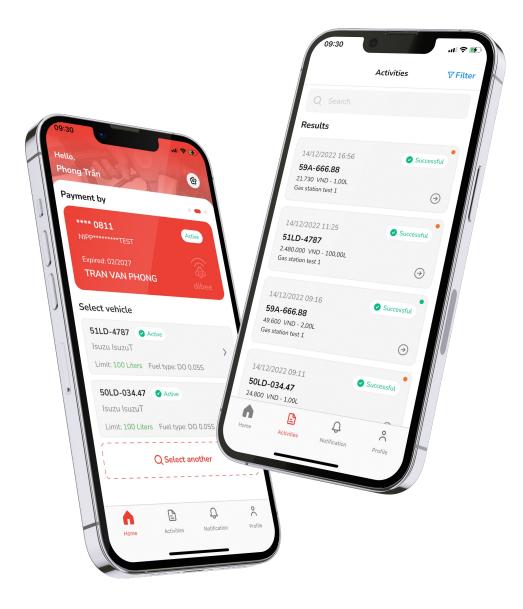

#### MOBILE APP FOR DRIVER

- Verified via phone number.
- Purchase the fuel through the establishment of the company
- Restricted the category of vehicles permitted to use.
- Can be used in parallel with the physical card

#### **USER EXPERIENCE**

- Cashless
- Secure
- Accurate
- · Reliable real-time data