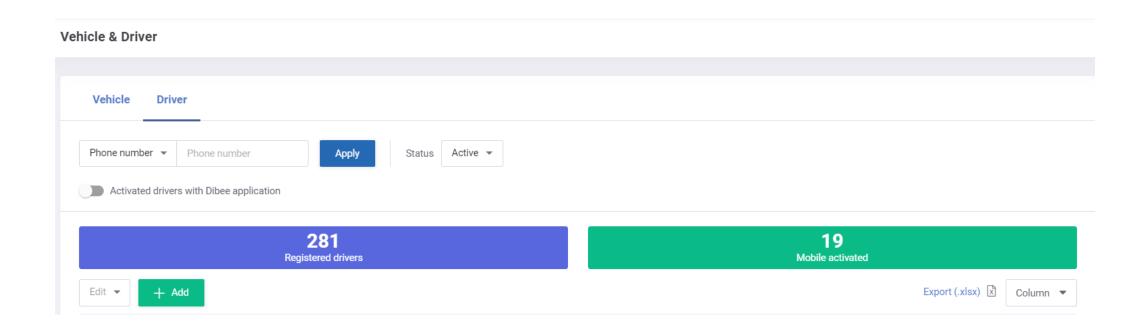

## Registration of Driver | New Driver

Customer can register new driver directly on the web portal. These needed information is: Full name and phone number

### Registration of Driver | Existing Driver