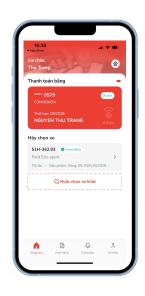

#### MOBILE APP FOR DRIVER

- Verified via phone number.
- Purchase the fuel through the establishment of the company
- Restricted the category of vehicles permitted to use.
- Can be used in parallel with the physical card

#### **USER EXPERIENCE**

- Cashless
- Secure
- Accurate
- · Reliable real-time data