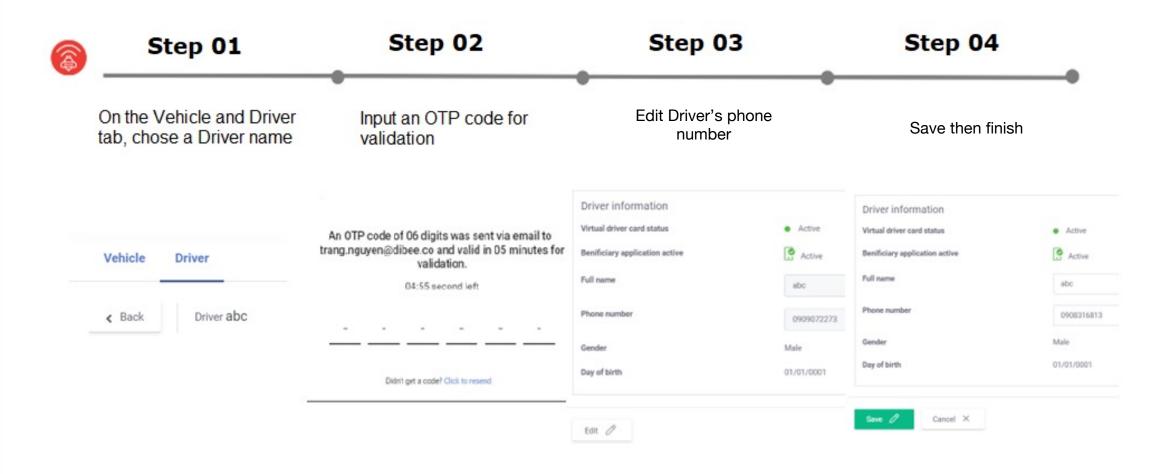

### How to get started?

Step 01

Step 02

Step 03

Step 04

Register Account via web portal

Download Dibee mobile app

Register Account on the mobile app

Log in and start using

### Registration of Driver | Existing Driver