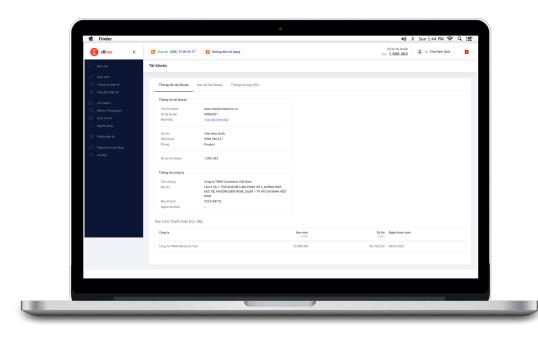

## Dibee | Components

Mobile app for Driver

Web portal for Management, Admin and Financial team

## Registration of Driver | New Driver

Customer can register new driver directly on the web portal. These needed information is: Full name and phone number