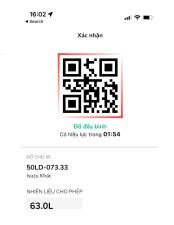

#### **OPERATION PROCESS**

**2**Take ODO photo

Select the Gas station

4 Issue QR code 5 Check and Confirm Take Pump photo and finish

All the transaction history will be recorded into the Hub portal