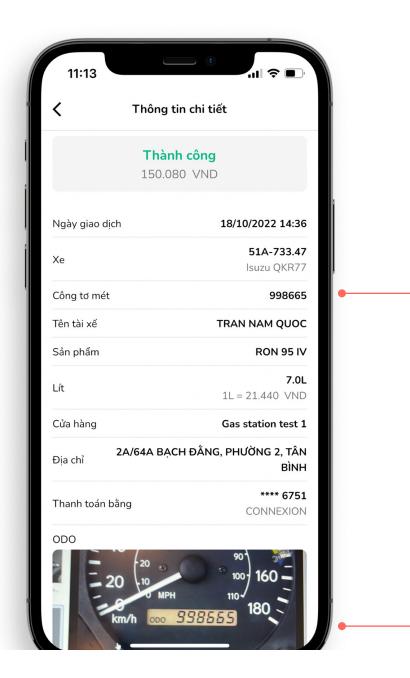

# IMPROVED FRAUD PREVENTION AND TRANSPARENCY

- Capture a picture of the odometer (ODO) prior to the transaction and automatically detect the odometer value
- Capture a picture of the pump
- Sync on the mobile app and web portal

#### **OPERATION PROCESS**

**2**Take ODO photo

Select the Gas station

4 Issue QR code 5 Check and Confirm Take Pump photo and finish

All the transaction history will be recorded into the Hub portal