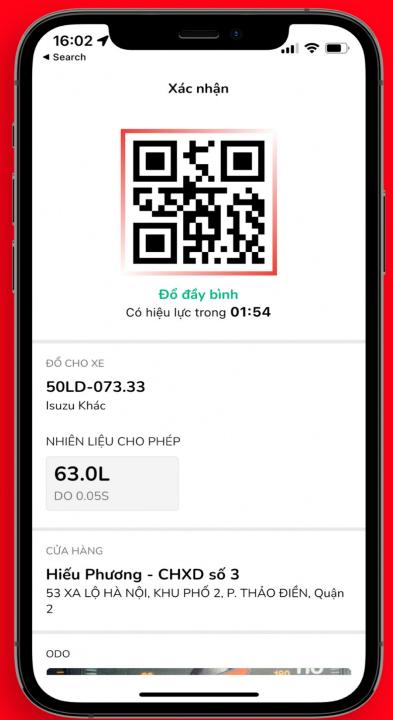

# IMPROVED FRAUD PREVENTION AND TRANSPARENCY

- Capture a picture of the odometer (ODO) prior to the transaction and automatically detect the odometer value
- Capture a picture of the pump
- Sync on the mobile app and web portal

#### **OPERATION PROCESS**

**2**Take ODO photo

Select the Gas station

4 Issue QR code 5 Check and Confirm Take Pump photo and finish

All the transaction history will be recorded into the Hub portal