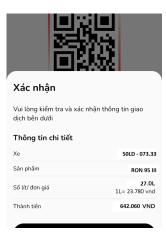

#### **OPERATION PROCESS**

**2**Take ODO photo

Select the Gas station

4 Issue QR code 5 Check and Confirm Take Pump photo and finish

All the transaction history will be recorded into the Hub portal