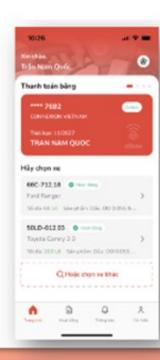

#### MOBILE APP FOR DRIVER

- Verified via phone number.
- Purchase the fuel through the establishment of the company
- Restricted the category of vehicles permitted to use.
- Can be used in parallel with the physical card

#### **USER EXPERIENCE**

- Cashless
- Secure
- Accurate
- · Reliable real-time data