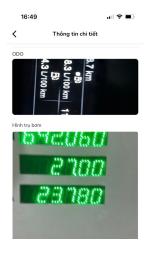

# IMPROVED FRAUD PREVENTION AND TRANSPARENCY

- Capture a picture of the odometer (ODO) prior to the transaction and automatically detect the odometer value
- Capture a picture of the pump
- Sync on the mobile app and web portal

#### **OPERATION PROCESS**

**2**Take ODO photo

Select the Gas station

4 Issue QR code 5 Check and Confirm Take Pump photo and finish

All the transaction history will be recorded into the Hub portal