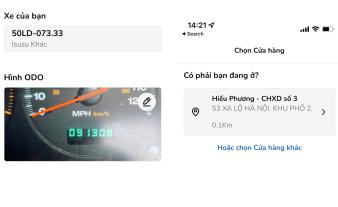

# IMPROVED FRAUD PREVENTION AND TRANSPARENCY

- Capture a picture of the odometer (ODO) prior to the transaction and automatically detect the odometer value
- Capture a picture of the pump
- Sync on the mobile app and web portal

#### **OPERATION PROCESS**

**2**Take ODO photo

Select the Gas station

4 Issue QR code 5 Check and Confirm Take Pump photo and finish

All the transaction history will be recorded into the Hub portal