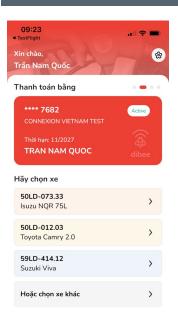

#### MOBILE APP FOR DRIVER

- Verified via phone number.
- Purchase the fuel through the establishment of the company
- Restricted the category of vehicles permitted to use.
- Can be used in parallel with the physical card

#### **USER EXPERIENCE**

- Cashless
- Secure
- Accurate
- · Reliable real-time data